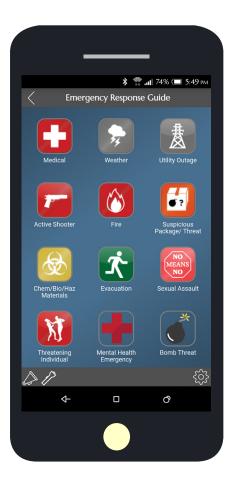

## **Accessing Your Plan**

- Tap on the Crisis Manager app to open it and tap "Continue" without logging in.
- Search for **Suffolk County Community College** in the list, and tap on it.
- Tap on **Emergency Resource Guide**.
- The plan will then download and appear on your Crisis Manager home page.
- Tap on the plan to view it.